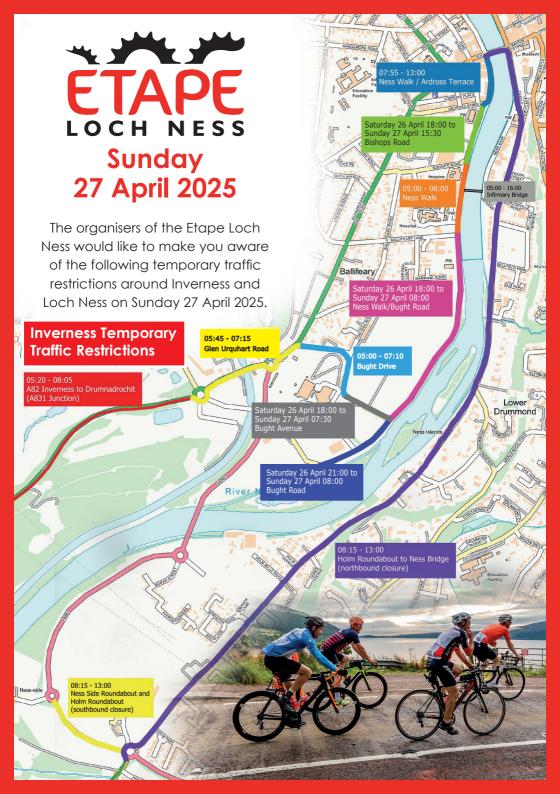

## Loch Ness Temporary Traffic Restrictions - Sunday 27 April 2025

In addition, thousands of pounds will be raised by participants for official charity, Macmillan Cancer Support.

05:20 - 08:05

A82 Inverness to

Drumnadrochit

(A831 Junction)

The organisers have kept traffic restrictions to a minimum to ensure the safety of participants and other road users. Roads will be closed in both directions to create a safe traffic-free environment for the event. Roads will be reopened at these times or as soon as it is safe to do so, which may be earlier.

We hope you will be able to enjoy the spectacle and atmosphere on Sunday 27 April. If you live or are visiting the villages around the loch, why not get out and give the riders a cheer as they go past, it really does make a difference! roup, 06:15 – 08:15 A82 Drumnadrochit. (A831 Junction) to

See

Inverness

Map on front

08:15 - 13:00

Inverness

(left lane

07:55 - 12:45

B862 Dores to Holm Roundabout

07:25 - 12:20

Inverfarigaig to Dores

B852 Pass of

closure only)

Holm Roundabout to Eden Court.

**f** 🛛 🞯

06:40 - 09:35

(B862 Junction)